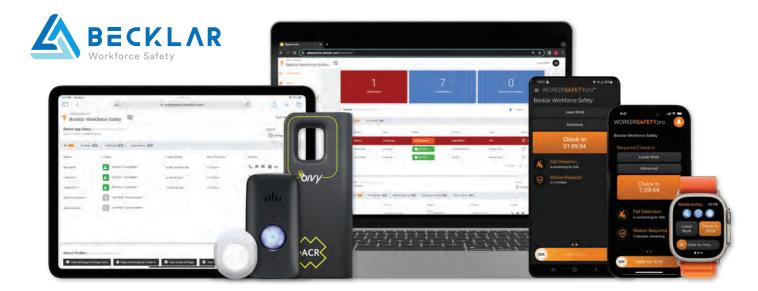

## **PROTECT YOUR WORKFORCE**

Becklar Workforce Safety Solutions are the most comprehensive and customizable solutions in the market. We leverage our innovative applications, powerful devices, feature-rich dashboards, and award-winning monitoring to provide peace of mind to your teams while saving you money. Our solutions are created to protect people who work at height, in hazardous environments, or work alone.

Workers at Height

Workers in Hazardous **Environments** 

**Lone Workers** 

Detection

BecklarWFS.com | sales@becklarwfs.com

**Panic Button with** Silent Alarm