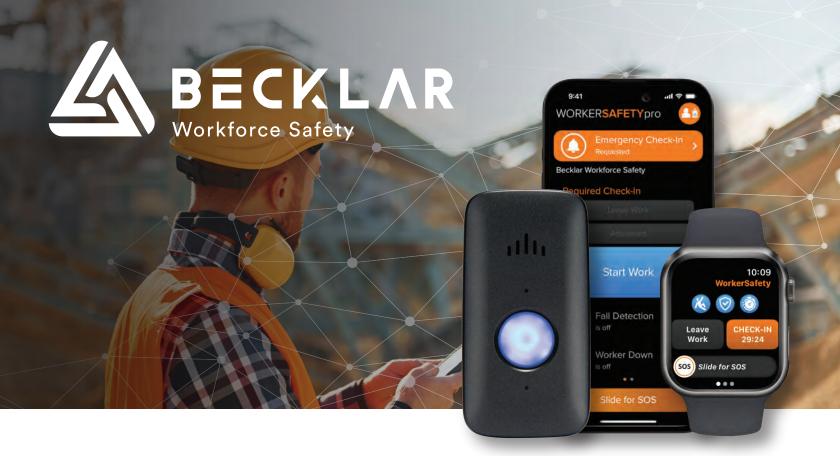

## **DIGITAL PPE FROM BECKLAR**

## A complete connected safety ecosystem for your workforce

Whether it's an environmental, health, or social risk, Becklar Workerforce Safety provides the most flexible yet comprehensive solutions available.

Automatically notify emergency response team according to safety protocols

Advanced proactive and reactive safety protocols

Safety dashboard enables centralized monitoring, provisioning and emergency response

Daily proactive reminders ensure worker protection

- Designed for enterprises and organizations of all sizes
- Supports a safer and more productive workplace
- Enhances existing safety protocols and best practices
- Improves compliance with regulatory bodies
- Trusted by industries and sectors across the globe