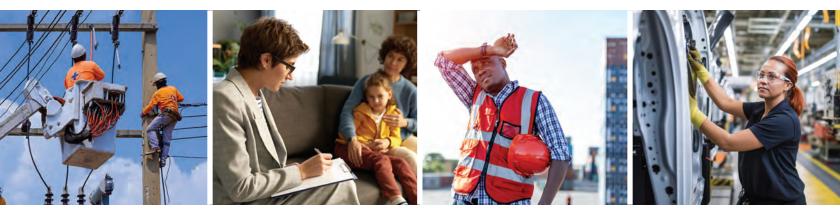

## **PROTECT YOUR WORKFORCE**

Becklar Workforce Safety Solutions are the most comprehensive and customizable solutions in the market. We leverage our innovative applications, powerful devices, feature-rich dashboards, and award-winning monitoring to provide peace of mind to your teams while saving you money. Our solutions are created to protect people who work at height, in hazardous environments, or work alone.

Workers at Height

Workers in Hazardous **Environments** 

**Lone Workers** 

Detection

BecklarWFS.com | sales@becklarwfs.com

**Panic Button with** Silent Alarm